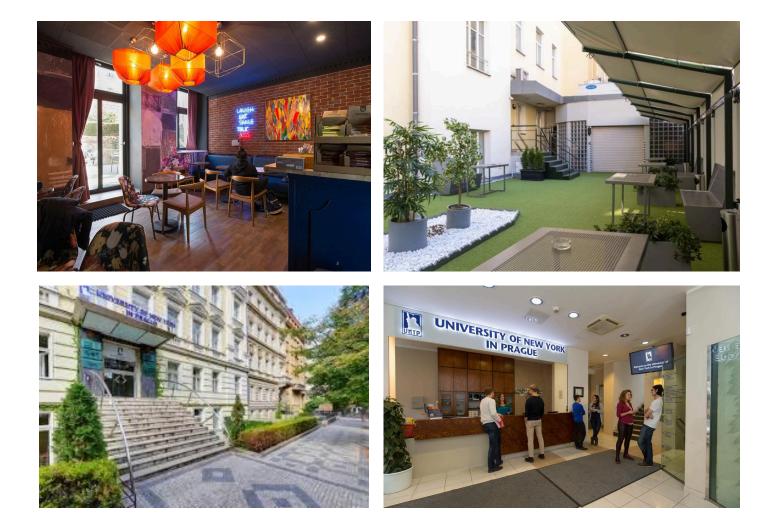

## **VERTO PRAGUE STUDY CENTER**

The Verto Prague Center is in the heart of the city center in an area called Vinohrady, a higher-end residential zone, home to numerous restaurants, cafes, and parks. Vinohrady means "vineyards" in Czech as it was covered in vineyards during the 14th century.

The Verto Prague Center is located at one of the largest English language higher-education institutions in the Czech Republic, University of New York in Prague (UNYP).

Your study center is located at the following address:

## What can you expect at the study center?

The Verto Study Center is located on the 5th floor of a historic building in the city center. The surrounding area is filled with restaurants, shops, and you are just minutes away from the National History Museum and famous Wenceslas statue. The third building is located one block away and includes the UNYP Counseling Center, your Verto Staff offices, and the UNYP Writing Center.

UNYP is much smaller than a traditional university campus but we are sure you will find all that you need to have a successful study abroad experience within the center!

## Check out some photos of the center below. We can't wait to see you there!