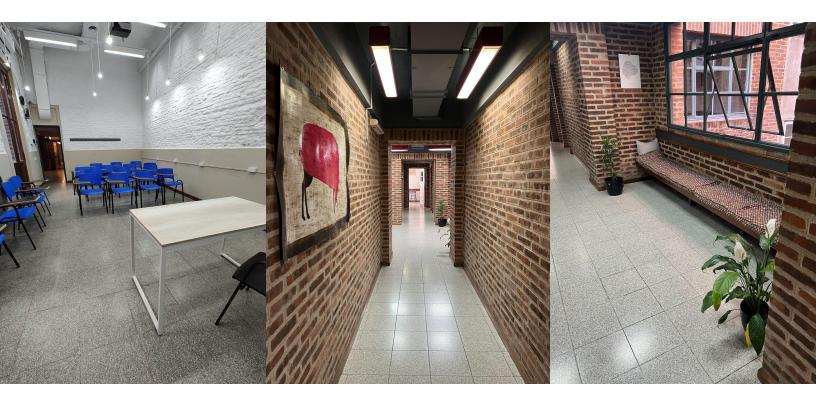

## What can you expect at the study center?

The center consists of a multi-story traditional brick building with an inner courtyard, rooftop patio, staff and student offices, a small kitchen, classrooms of varying sizes, and ample student lounge and study space. The center is near public transportation including many bus stops and a subway station.

The study center is not a typical college campus like what you may be used to in the U.S., but a large building, housing classrooms, student social space, and staff offices—this is an urban campus in Argentina. Your dedicated Care Team works at the center and will be available at all times the center is open.

## What amenities are available?

Services and amenities within the study center include:

- Unlimited Wi-Fi throughout the building
- Classrooms and study spaces
- Rooftop patio
- Microwave, refrigerator, coffee maker at Student Lounge

## Check out some photos of the center below. We can't wait to see you there!