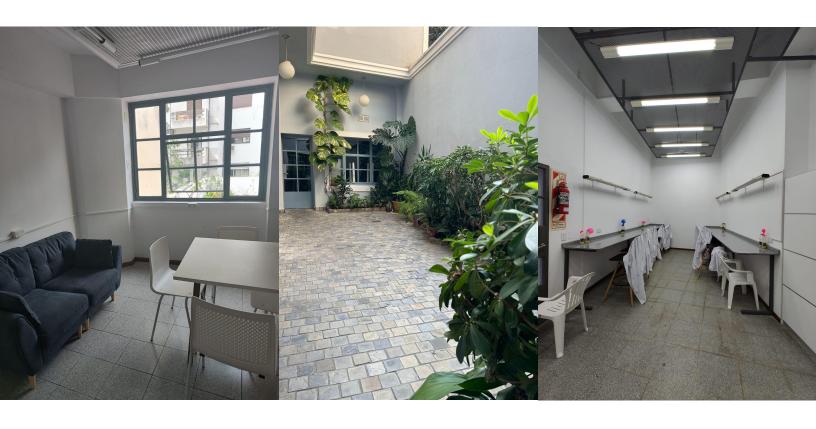

## What can you expect at the study center?

The center consists of a multi-story traditional brick building with an inner courtyard, rooftop patio, staff and student offices, a small kitchen, classrooms of varying sizes, and ample student lounge and study space. The center is near public transportation including many bus stops and a subway station.

The study center is not a typical college campus like what you may be used to in the U.S., but a large building, housing classrooms, student social space, and staff offices—this is an urban campus in Argentina. Your dedicated Care Team works at the center and will be available at all times the center is open.

## What amenities are available?

Services and amenities within the study center include:

- Unlimited Wi-Fi throughout the building
- Classrooms and study spaces
- Rooftop patio
- Microwave, refrigerator, coffee maker at Student Lounge

## Check out some photos of the center below. We can't wait to see you there!